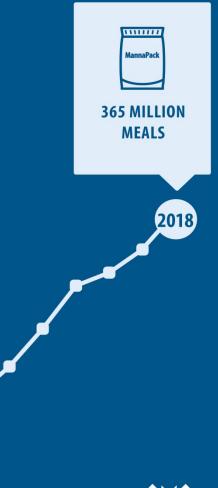

## 2018/19 Results

- 365 million meals
  - 285 million meals at 8 Permanent Sites
    80 million meals through MobilePack Events (301 events in 40 states)
- 1.3 million volunteers
- 2.2 billion meals in FMSC history (99.8% meals securely delivered)
- Charity Navigator 4-Star Rating (14 consecutive years)
- Opened 8<sup>th</sup> permanent site in Richardson, TX

### FMSC's Growth

#### Meals Produced Annually 1994-2018

1994

2003