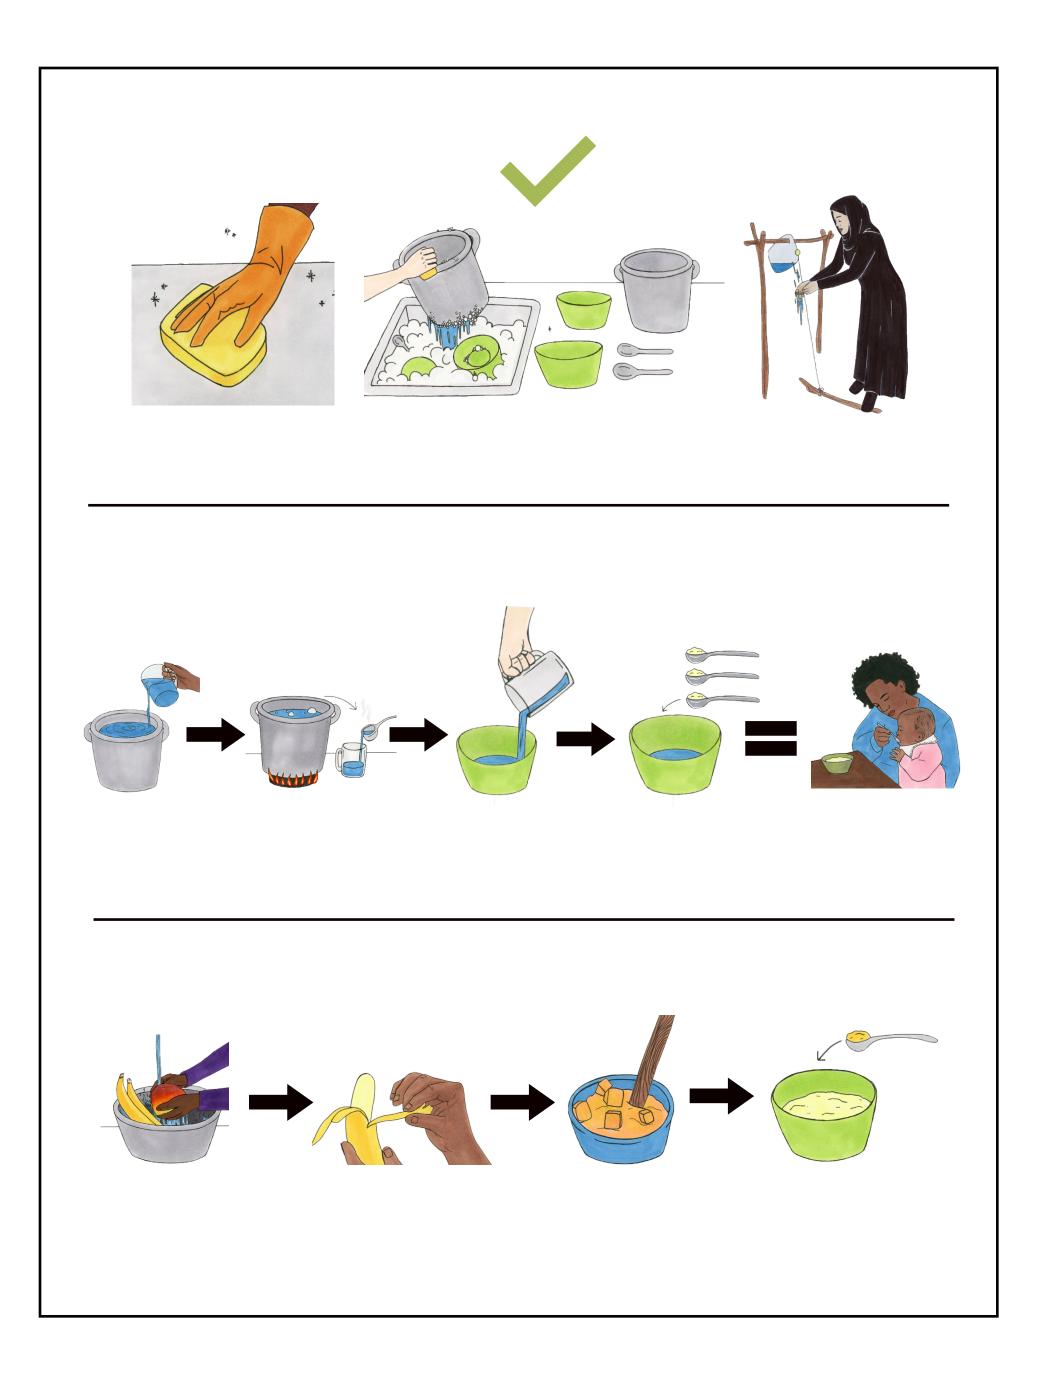

#### What do you see in the top row of pictures?

Answers may be:

- cleaning surfaces, pots, spoons, and bowls
- handwashing

#### What needs to be clean to prepare MannaPack® Potato-W?

Answers may be: all surfaces, pots, utensils, and hands.

#### Why is it important to have clean areas, pots and utensils, and hands before preparing food?

Answers may be: to make sure that food is safe and doesn't make us sick.

#### What do you see in the pictures in the second row?

Answers may be:

- The MannaPack<sup>®</sup> Potato-W should be safely prepared.
- How to prepare the meal with about 1/3 cup of clean/potable water poured into a clean cup or bowl.
- With a clean spoon, add 3 tablespoons of MannaPack® Potato-W. Mix with a spoon until the food is a

#### thick porridge.

#### What do you see in the pictures in the third row?

Answers may be: Other foods can be added to the prepared porridge. The added foods should be safely prepared and pureed to add to the porridge. Vegetables can be cut into small pieces and cooked before adding to the porridge. Fruits can be cleaned, peeled, and pureed before adding to the porridge.